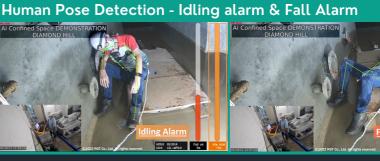

## **MAJOR FEATURES**

**Human Pose Detection: Fall Alarm & Idling Alarm** 

#### **Pose Recognition**

- AI Deep Learning
- Able to reconstruct 18-points in skeleton
- High accuracy in detection of actual body state
- Able to detect multiple pose at same time
- Neck, L+R Shoulder, L+R Elbow, L+R Wrist Upper Body