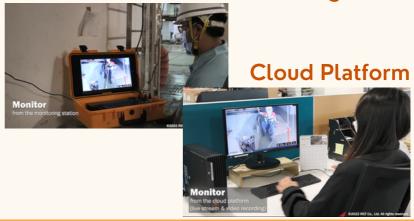

# **Operation**

Place the monitoring station outside the confined space, connected with USB camera

Worker carrying a 4-in-1 gas detector, the reading and alarm will be sent to the cloud platform in realtime basis, and also will be shown on the monitoring

Mount the explosionproof camera inside the confined space, connect it to the

4 Upload the captured video and information to cloud platform via 4G network

**Cloud Platform** 