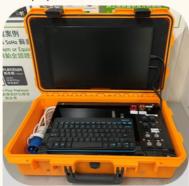

#### **Monitoring Station**

- · Controller with USB ports and LAN ports
- Monitor
- · Visual and audible alarm
- Wireless keyboard