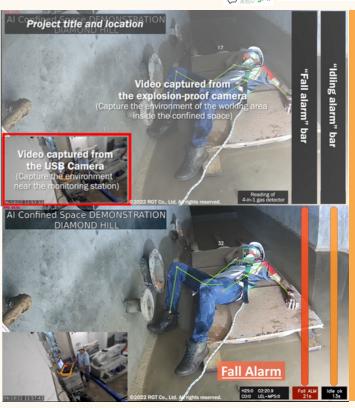

## **MAJOR FEATURES**

**Human Pose Detection: Fall Alarm & Idling Alarm** 

#### **Pose Recognition**

- AI Deep Learning
- Able to reconstruct 18-points in skeleton
- High accuracy in detection of actual body state
- Able to detect multiple pose at same time
- Neck, L+R Shoulder, L+R Elbow, L+R Wrist Upper Body