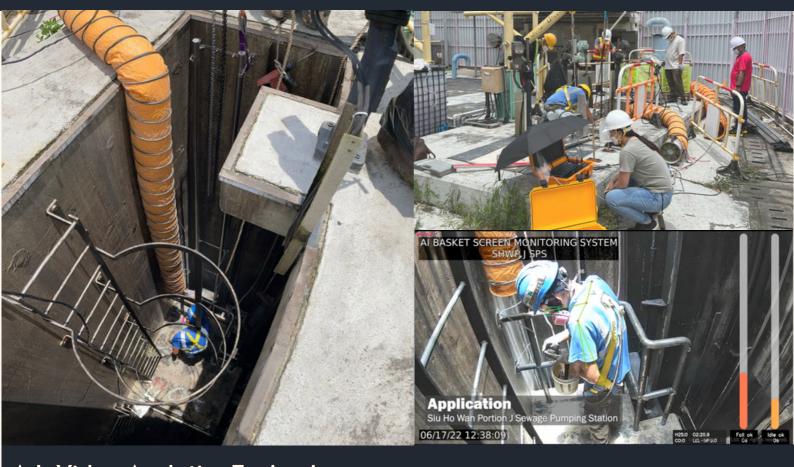

## **AI Video Analytics Solution** for Confined Space Monitoring



The system consists of two weatherproof cases, namely the monitoring station and equipment unit.



#### **Equipment Unit**

- · Explosion-proof camera (with cable and mounting clamp)
- USB camera (with cable)
- 4-in-1 gas detector
- Power cord
- Safety wire slings



#### **Monitoring Station**

- · Controller with USB ports and LAN ports
- Monitor
- · Visual and audible alarm
- Wireless keyboard



## **MAJOR FEATURES**

**Human Pose Detection: Fall Alarm & Idling Alarm** 





### Toxic Gas Detection









852 2481 2870





## **REAL APPLICATION**



## A.I. Video Analytics Technology

#### **Pose Recognition**

- AI Deep Learning
- Able to reconstruct 18-points in skeleton
- High accuracy in detection of actual body state
- Able to detect multiple pose at same time
- Neck, L+R Shoulder, L+R Elbow, L+R Wrist Upper Body



# **Operation**

Place the monitoring station outside the confined space, connected with USB camera

Worker carrying a 4-in-1 gas detector, the reading and alarm will be sent to the cloud platform in realtime basis, and also will be shown on the monitoring



Mount the explosionproof camera inside the confined space, connect it to the

4 Upload the captured video and information to cloud platform via 4G network



**Cloud Platform**