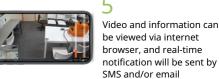

Mount the explosionproof camera inside the confined space, connect it to the

4 Upload the captured video and information to cloud platform via 4G network

**Cloud Platform** 