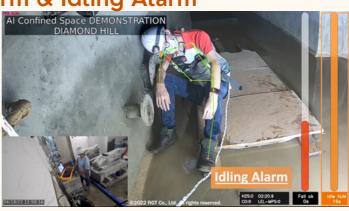

## **MAJOR FEATURES**

**Human Pose Detection: Fall Alarm & Idling Alarm** 

#### **Pose Recognition**

- AI Deep Learning
- Able to reconstruct 18-points in skeleton
- High accuracy in detection of actual body state
- Able to detect multiple pose at same time
- Neck, L+R Shoulder, L+R Elbow, L+R Wrist Upper Body