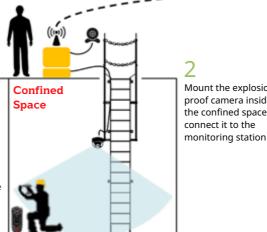

Mount the explosionproof camera inside the confined space, connect it to the

4 Upload the captured video and information to cloud platform via 4G network

**Cloud Platform** 