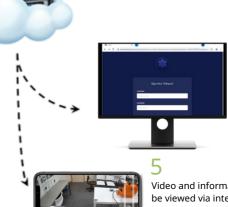

Mount the explosionproof camera inside the confined space, connect it to the

4 Upload the captured video and information to cloud platform via 4G network

**Cloud Platform** 