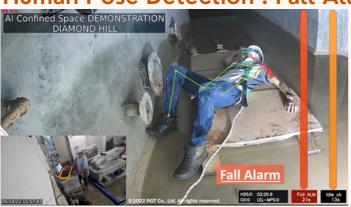

## **MAJOR FEATURES**

**Human Pose Detection: Fall Alarm & Idling Alarm** 

#### **Pose Recognition**

- AI Deep Learning
- Able to reconstruct 18-points in skeleton
- High accuracy in detection of actual body state
- Able to detect multiple pose at same time
- Neck, L+R Shoulder, L+R Elbow, L+R Wrist Upper Body