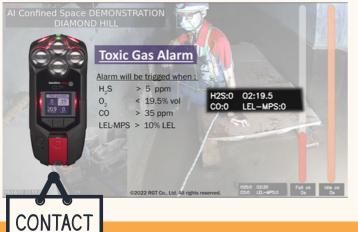

## **AI Video Analytics Solution** for Confined Space Monitoring



The system consists of two weatherproof cases, namely the monitoring station and equipment unit.



#### **Equipment Unit**

- · Explosion-proof camera (with cable and mounting clamp)
- USB camera (with cable)
- 4-in-1 gas detector
- Power cord
- Safety wire slings



#### **Monitoring Station**

- · Controller with USB ports and LAN ports
- Monitor
- · Visual and audible alarm
- Wireless keyboard



## **MAJOR FEATURES**

**Human Pose Detection: Fall Alarm & Idling Alarm** 





### Toxic Gas Detection









852 2481 2870





## **REAL APPLICATION**



## A.I. Video Analytics Technology

#### **Pose Recognition**

- AI Deep Learning
- Able to reconstruct 18-points in skeleton
- High accuracy in detection of actual body state
- Able to detect multiple pose at same time
- Neck, L+R Shoulder, L+R Elbow, L+R Wrist Upper Body



# **Operation**

Place the monitoring station outside the confined space, connected with USB camera

Worker carrying a 4-in-1 gas detector, the reading and alarm will be sent to the cloud platform in realtime basis, and also will be shown on the monitoring



Mount the explosionproof camera inside the confined space, connect it to the

4 Upload the captured video and information to cloud platform via 4G network



**Cloud Platform**