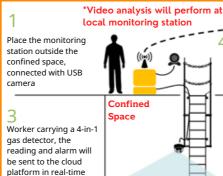

## **BASIC COMPONENTS**

- Camera for video capturing (specification of camera is depends on usage and site situation)
- Display and alarm speaker / buzzer for local alert
  - a. For cloud based setup, notebook with speaker will be provided
  - b. For edge based setup, local monitoring station is equipped with LED display and buzzer
- · Cloud server
  - a. For cloud based setup, video analysis will perform at cloud server
  - b. For edge based setup, cloud server is not necessary unless additional feature is purchased

shown on the

monitoring station