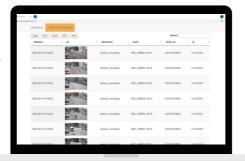

## **ADDITIONAL FEATURES**

- · Support PTZ cameras
- Periodic recording (scheduled snapshot)
- Online web portal for snapshot storage and display
- Real time SMS / Whatsapp / E-mail notification
- Online live streaming
- Conventional intrusion detection / surveillance
- Floor opening / manhole cover detection
- AI Optical Character Recognition (OCR)

Real time Whatsapp notification

Online live streaming

Manhole cover detection

Al Optical Character Recognition (OCR)

For other site safety concerns and needs, please contact us for tailor-made solutions