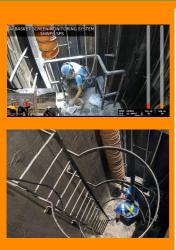

# Al Confined Space DEMONSTRATION DIAMOND HILL Idling Alarm POSSO 02209 OS USL-WP30 OS USL-

- The right bar indicates the "idling alarm".
- If a body pose is detected as idle for more than 15 seconds, the "idling alarm" will be triggered.