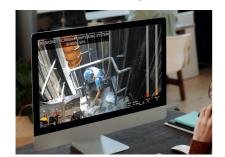

# 1. Human Pose Detection: Fall Alarm & Idling Alarm

- The left bar indicates the "fall alarm".
- If a body pose is detected in a lying position for more than 15 seconds, the "fall alarm" will be triggered.

# Al Confined Space DEMONSTRATION DIAMOND HILL Idling Alarm POSSO 02209 OS USL-WP30 OS USL-

- The right bar indicates the "idling alarm".
- If a body pose is detected as idle for more than 15 seconds, the "idling alarm" will be triggered.