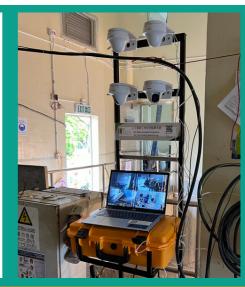

## **BASIC COMPONENTS**

- Camera for video capturing (specification of camera is depends on usage and site situation)
- Display and alarm speaker / buzzer for local alert
  - a. For cloud based setup, notebook with speaker will be provided
  - b. For edge based setup, local monitoring station is equipped with LED display and buzzer
- · Cloud server
  - a. For cloud based setup, video analysis will perform at cloud server
  - b. For edge based setup, cloud server is not necessary unless additional feature is purchased

shown on the

monitoring station