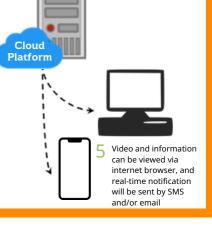

## **BASIC COMPONENTS**

- Camera for video capturing (specification of camera is depends on usage and site situation)
- Display and alarm speaker / buzzer for local alert
  - a. For cloud based setup, notebook with speaker will be provided
  - b. For edge based setup, local monitoring station is equipped with LED display and buzzer
- · Cloud server
  - a. For cloud based setup, video analysis will perform at cloud server
  - b. For edge based setup, cloud server is not necessary unless additional feature is purchased

shown on the

monitoring station