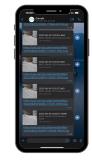

## **ADDITIONAL FEATURES**

- · Support PTZ cameras
- Periodic recording (scheduled snapshot)
- Online web portal for snapshot storage and display
- Real time SMS / Whatsapp / E-mail notification
- Online live streaming
- Conventional intrusion detection / surveillance
- Floor opening / manhole cover detection
- AI Optical Character Recognition (OCR)

Real time Whatsapp notification

Online live streaming

Manhole cover detection

Al Optical Character Recognition (OCR)

For other site safety concerns and needs, please contact us for tailor-made solutions