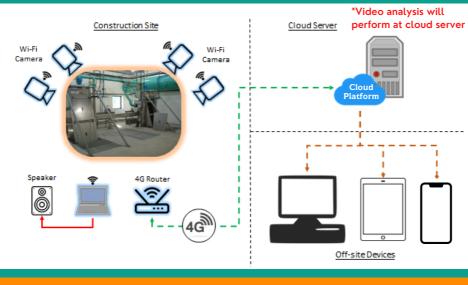

## **BASIC COMPONENTS**

- Camera for video capturing (specification of camera is depends on usage and site situation)
- Display and alarm speaker / buzzer for local alert
  - a. For cloud based setup, notebook with speaker will be provided
  - b. For edge based setup, local monitoring station is equipped with LED display and buzzer
- · Cloud server
  - a. For cloud based setup, video analysis will perform at cloud server
  - b. For edge based setup, cloud server is not necessary unless additional feature is purchased