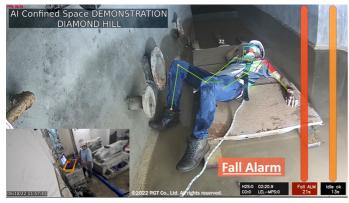

# 1. Human Pose Detection: Fall Alarm & Idling Alarm

- The left bar indicates the "fall alarm".
- If a body pose is detected in a lying position for more than 15 seconds, the "fall alarm" will be triggered.

# Al Confined Space DEMONSTRATION DIAMOND HILL Idling Alarm POSSO 02209 OS USL-WP30 OS USL-

- The right bar indicates the "idling alarm".
- If a body pose is detected as idle for more than 15 seconds, the "idling alarm" will be triggered.