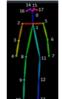

# **POSE RECOGNITION - AI VIDEO ANALYTICS TECHNOLOGY**

- AI Deep Learning
- · Able to reconstruct 18 points in skeleton
- · High accuracy in detection of actual body state
- Able to detect multiple pose at same time