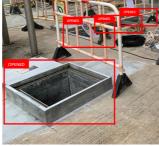

## **ADDITIONAL FEATURES**

- · Support PTZ cameras
- Periodic recording (scheduled snapshot)
- Online web portal for snapshot storage and display
- Real time SMS / Whatsapp / E-mail notification
- Online live streaming
- Conventional intrusion detection / surveillance
- Floor opening / manhole cover detection
- AI Optical Character Recognition (OCR)

Real time Whatsapp notification

Online live streaming

Manhole cover detection

Al Optical Character Recognition (OCR)

For other site safety concerns and needs, please contact us for tailor-made solutions