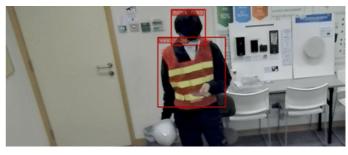

### 3. Vest Detection

The AI model was trained to detect safety vest. Similar clothing like CIC Anti-Heat Stress Uniform will not be recognized as safety vest.