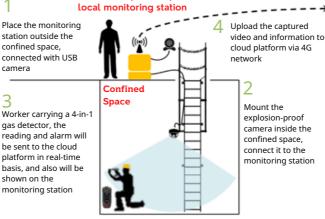

## **BASIC COMPONENTS**

- Camera for video capturing (specification of camera is depends on usage and site situation)
- Display and alarm speaker / buzzer for local alert
  - a. For cloud based setup, notebook with speaker will be provided
  - b. For edge based setup, local monitoring station is equipped with LED display and buzzer
- · Cloud server
  - a. For cloud based setup, video analysis will perform at cloud server
  - b. For edge based setup, cloud server is not necessary unless additional feature is purchased

shown on the

monitoring station