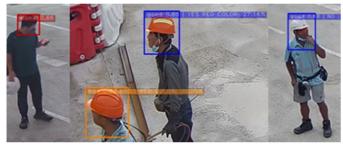

## 2. Helmet Detection

|        |        | Description     |                     |
|--------|--------|-----------------|---------------------|
| Status | Colour | Wearing Safety  | Wearing Y-Type      |
|        |        | Helmet (YES/NO) | Chin Strip (YES/NO) |
| NONE   | RED    | NO              | NO                  |
| BAD    | ORANGE | YES             | NO                  |
| GOOD   | BLUE   | YES             | YES                 |