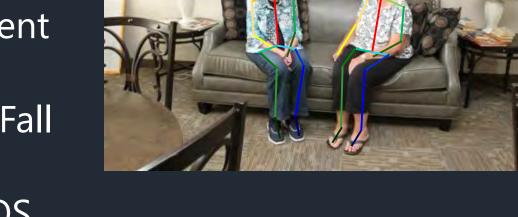

### CarryAI for Wellbeing

- Elderly Care Monitoring
- Combining AI, Voice Recognition, Speech Synthesis
- Camera for detection of movement of elderly
- Raising hand / Yelling for help / Fall down etc
- System would trigger to send SOS message to care takers / family members