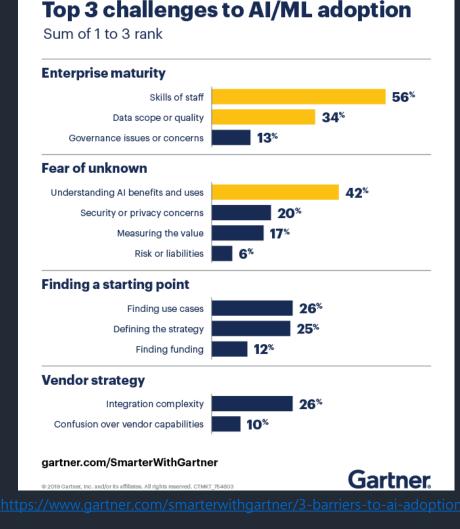

### Skills

• 56% said that acquiring new skills will be required to do both existing and newly created jobs

Fear of unknown

• 42% aren't fully understanding AI benefits and use in the workplace

Master the data set