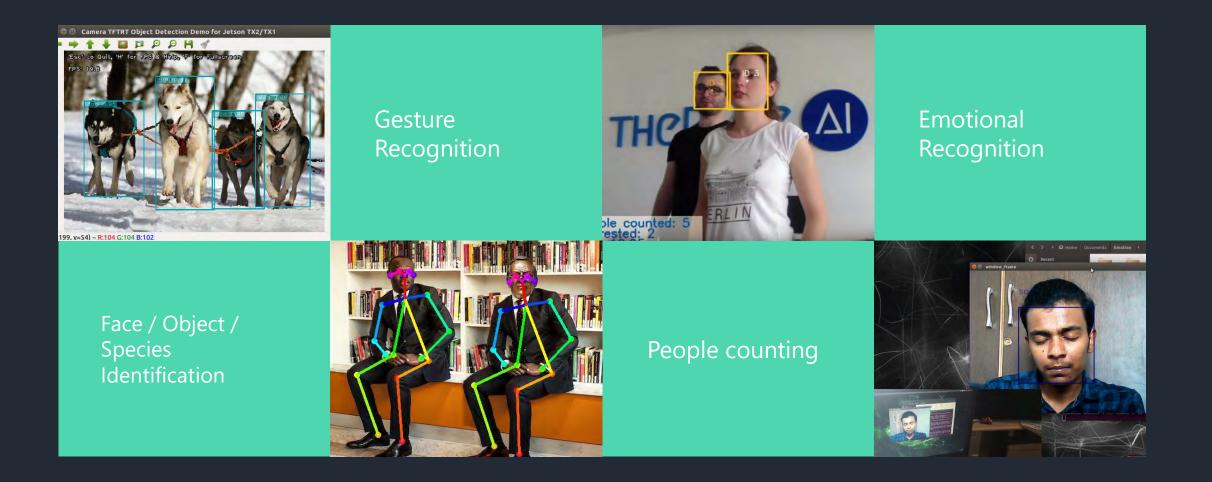

### Existing CarryAl Skills

### CarryAl for Car

- Identifying of potential aggressive vandalism, make alarm
- Alerting of possible thief by their posture and gestures
- Reminding of possible car chase

### CarryAl for Farms

Identifying of insects damage in maize

Signalling of Livestock give birth

Identifying of predators / rodents on livestock

Identifying of sick /dead livestock (e.g: African swine Fever virus)

## CarryAl for Next Gen Shopping Management

- Items without barcode can be identified by computer vision for self-served cashiers
- Locating of popular items locations
- Understanding of shoppers' behaviour and provide suitable assistant
- Identifying of possible thief by their posture and gestures

### CarryAI for Wellbeing

- Elderly Care Monitoring
- Combining AI, Voice Recognition, Speech Synthesis
- Camera for detection of movement of elderly
- Raising hand / Yelling for help / Fall down etc
- System would trigger to send SOS message to care takers / family members