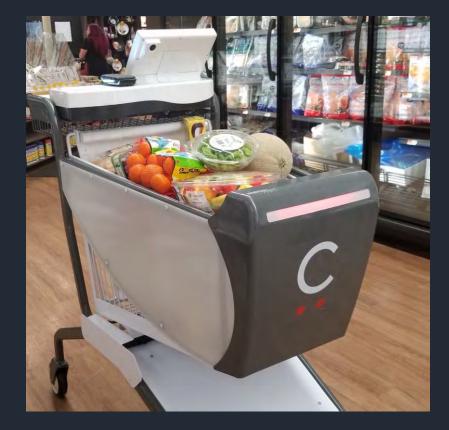

## CarryAl for Next Gen Shopping Management

- Items without barcode can be identified by computer vision for self-served cashiers
- Locating of popular items locations
- Understanding of shoppers' behaviour and provide suitable assistant
- Identifying of possible thief by their posture and gestures