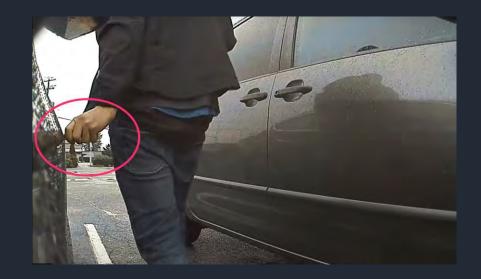

### CarryAl for Car

- Identifying of potential aggressive vandalism, make alarm
- Alerting of possible thief by their posture and gestures
- Reminding of possible car chase