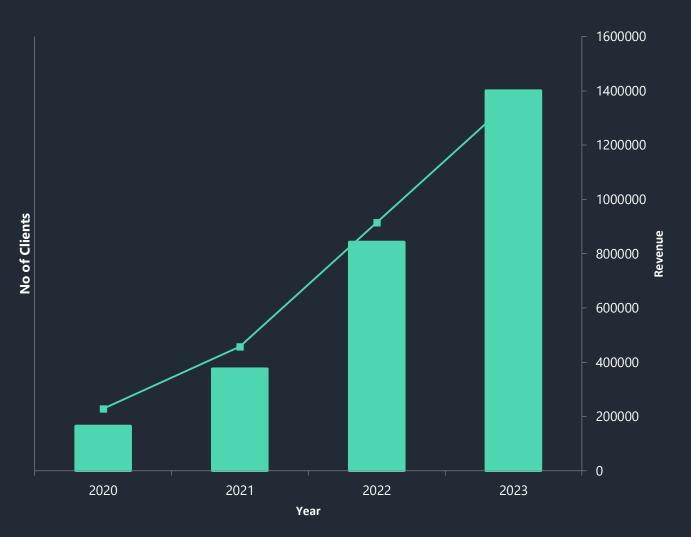

### Growth Projection

#### **Projection Basis**

2020, 80% Subscription Model + 20% Incubation Model (value based on US minimum wage) 2021(70/30), 2022(60,40), 2023(50,50)