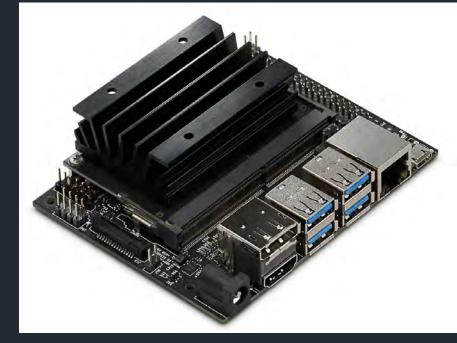

### Our Core Technologies

- Nvidia Machine Learning
- Tensorflow, Caffe, PyTorch
- Jetson Nano, Jetson TX2, Jetson AGX Xavier
- Mature and complete development library / SDK
- Stable and reliable engineering support

Jetson Nano

• Can be powered by battery