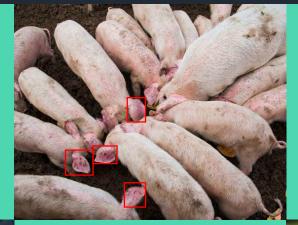

### CarryAl for Farms

Identifying of insects damage in maize

Signalling of Livestock give birth

Identifying of predators / rodents on livestock

Identifying of sick /dead livestock (e.g: African swine Fever virus)