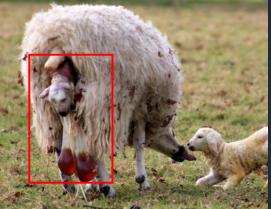

### CarryAl for Farms

Identifying of insects damage in maize

Signalling of Livestock give birth

Identifying of predators / rodents on livestock

Identifying of sick /dead livestock (e.g: African swine Fever virus)